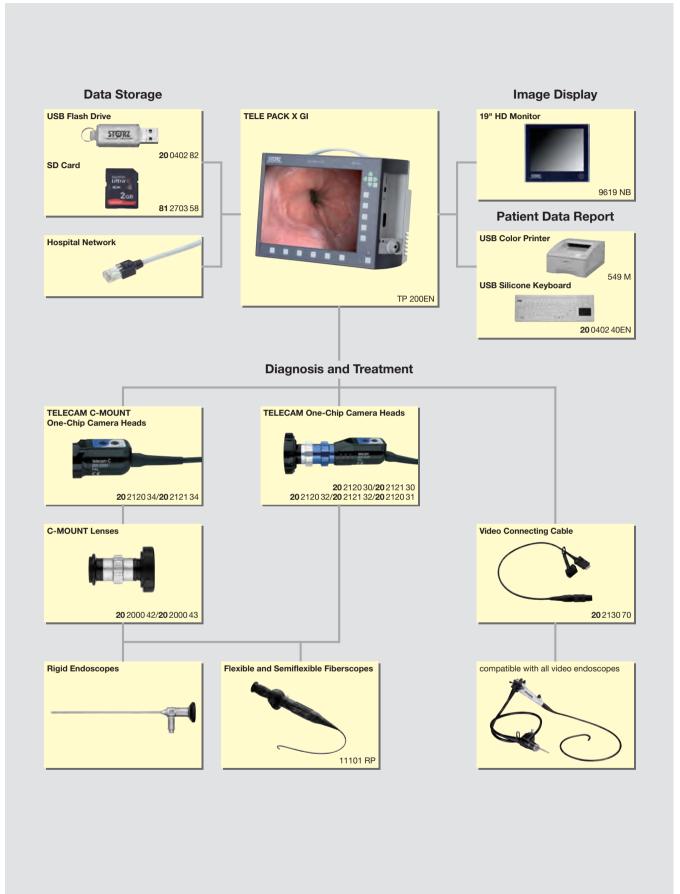

The all-in-one camera system combines in one unit:

- Monitor
- Camera control unit
- LED light source
- Insufflation pump
- Documentation unit

A light cable adaptor allows the unit to be used with **rigid endoscopes.** 

### **Data management**

Integrated data management enables comprehensive recording of medical treatment. Multiple USB ports and a SD/SDHC card reader are available to store the data. If a keyboard and printer is connected, patient data can be entered and printed out.

### Image and video playback

In addition to data storage, the all-in-one camera system features an image gallery function for recalling endoscopic images as well as a playback function for saved videos.

### Accessories

114

| <b>20</b> 2130 70                                           | Video Connecting Cable, for use between KARL STORZ video endoscopes and TELECAM Camera Control Units (CCU) or TELE PACK video units                           |                                                                                                                                                                                                                                                                                                                                                                                                                                                                                                                                                                                                                                                                                                                                                                                                                                                                                                                                                                                                                                                                                                                                                                                                                                                                                                                                                                                                                                                                                                                                                                                                                                                                                                                                                                                                                                                                                                                                                                                                                                                                                                                                |  |
|-------------------------------------------------------------|---------------------------------------------------------------------------------------------------------------------------------------------------------------|--------------------------------------------------------------------------------------------------------------------------------------------------------------------------------------------------------------------------------------------------------------------------------------------------------------------------------------------------------------------------------------------------------------------------------------------------------------------------------------------------------------------------------------------------------------------------------------------------------------------------------------------------------------------------------------------------------------------------------------------------------------------------------------------------------------------------------------------------------------------------------------------------------------------------------------------------------------------------------------------------------------------------------------------------------------------------------------------------------------------------------------------------------------------------------------------------------------------------------------------------------------------------------------------------------------------------------------------------------------------------------------------------------------------------------------------------------------------------------------------------------------------------------------------------------------------------------------------------------------------------------------------------------------------------------------------------------------------------------------------------------------------------------------------------------------------------------------------------------------------------------------------------------------------------------------------------------------------------------------------------------------------------------------------------------------------------------------------------------------------------------|--|
| <b>20</b> 2210 70                                           | ACC Connecting Cable, for controlling peripheral units, length 180 cm                                                                                         |                                                                                                                                                                                                                                                                                                                                                                                                                                                                                                                                                                                                                                                                                                                                                                                                                                                                                                                                                                                                                                                                                                                                                                                                                                                                                                                                                                                                                                                                                                                                                                                                                                                                                                                                                                                                                                                                                                                                                                                                                                                                                                                                |  |
| <b>20</b> 0400 86<br><b>20</b> 0400 89<br><b>20</b> 0402 86 | DVI-D Connecting Cable, length 200 cm Same, length 300 cm Same, length 760 cm                                                                                 |                                                                                                                                                                                                                                                                                                                                                                                                                                                                                                                                                                                                                                                                                                                                                                                                                                                                                                                                                                                                                                                                                                                                                                                                                                                                                                                                                                                                                                                                                                                                                                                                                                                                                                                                                                                                                                                                                                                                                                                                                                                                                                                                |  |
| <b>20</b> 2210 80                                           | Connecting Cable, diameter 3.5 mm, length 180 cm, for use with TELE PACK X and PULSAR II                                                                      |                                                                                                                                                                                                                                                                                                                                                                                                                                                                                                                                                                                                                                                                                                                                                                                                                                                                                                                                                                                                                                                                                                                                                                                                                                                                                                                                                                                                                                                                                                                                                                                                                                                                                                                                                                                                                                                                                                                                                                                                                                                                                                                                |  |
| <b>20</b> 0143 30                                           | Two-Pedal Footswitch, one-stage                                                                                                                               |                                                                                                                                                                                                                                                                                                                                                                                                                                                                                                                                                                                                                                                                                                                                                                                                                                                                                                                                                                                                                                                                                                                                                                                                                                                                                                                                                                                                                                                                                                                                                                                                                                                                                                                                                                                                                                                                                                                                                                                                                                                                                                                                |  |
| USB Silicone Keyboard, with touchpad Character Sets:        |                                                                                                                                                               |                                                                                                                                                                                                                                                                                                                                                                                                                                                                                                                                                                                                                                                                                                                                                                                                                                                                                                                                                                                                                                                                                                                                                                                                                                                                                                                                                                                                                                                                                                                                                                                                                                                                                                                                                                                                                                                                                                                                                                                                                                                                                                                                |  |
|                                                             |                                                                                                                                                               | <b>20</b> 0402 40RU Russian                                                                                                                                                                                                                                                                                                                                                                                                                                                                                                                                                                                                                                                                                                                                                                                                                                                                                                                                                                                                                                                                                                                                                                                                                                                                                                                                                                                                                                                                                                                                                                                                                                                                                                                                                                                                                                                                                                                                                                                                                                                                                                    |  |
| <b>20</b> 0402 40FR                                         | French                                                                                                                                                        | 20 0402 40SE Swedish                                                                                                                                                                                                                                                                                                                                                                                                                                                                                                                                                                                                                                                                                                                                                                                                                                                                                                                                                                                                                                                                                                                                                                                                                                                                                                                                                                                                                                                                                                                                                                                                                                                                                                                                                                                                                                                                                                                                                                                                                                                                                                           |  |
| <b>20</b> 0402 40IT                                         | Italian                                                                                                                                                       | 20 0402 40US English                                                                                                                                                                                                                                                                                                                                                                                                                                                                                                                                                                                                                                                                                                                                                                                                                                                                                                                                                                                                                                                                                                                                                                                                                                                                                                                                                                                                                                                                                                                                                                                                                                                                                                                                                                                                                                                                                                                                                                                                                                                                                                           |  |
|                                                             | _                                                                                                                                                             | 20 0402 40CH German, French, Italian                                                                                                                                                                                                                                                                                                                                                                                                                                                                                                                                                                                                                                                                                                                                                                                                                                                                                                                                                                                                                                                                                                                                                                                                                                                                                                                                                                                                                                                                                                                                                                                                                                                                                                                                                                                                                                                                                                                                                                                                                                                                                           |  |
| 9104250                                                     | TELE PACK X Case, including foam part                                                                                                                         |                                                                                                                                                                                                                                                                                                                                                                                                                                                                                                                                                                                                                                                                                                                                                                                                                                                                                                                                                                                                                                                                                                                                                                                                                                                                                                                                                                                                                                                                                                                                                                                                                                                                                                                                                                                                                                                                                                                                                                                                                                                                                                                                |  |
| <b>20</b> 0402 82<br><b>20</b> 0402 80                      | USB Flash Drive, 32 GB<br>USB Flash Drive, 4 GB                                                                                                               |                                                                                                                                                                                                                                                                                                                                                                                                                                                                                                                                                                                                                                                                                                                                                                                                                                                                                                                                                                                                                                                                                                                                                                                                                                                                                                                                                                                                                                                                                                                                                                                                                                                                                                                                                                                                                                                                                                                                                                                                                                                                                                                                |  |
|                                                             | 20 2210 70  20 0400 86 20 0400 89 20 0402 86  20 02210 80  20 0143 30  USB Silicone Character Set 20 0402 40DE 20 0402 40T 20 0402 40FT 20 0402 40ES  9104250 | video endoscope (CCU) or TELE Procession (CCU) |  |