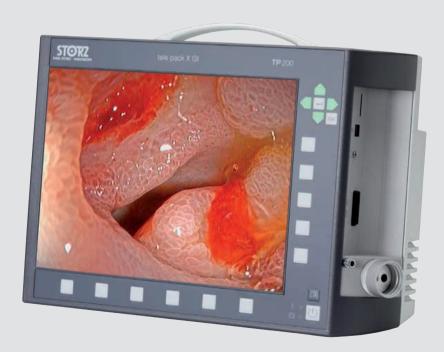

# TELE PACK X GI

Compact all-in-one system

### With LED illumination and integrated insufflation pump

|            | TP 200EN* TELE PACK X GI                                                                                                                                                   |
|------------|----------------------------------------------------------------------------------------------------------------------------------------------------------------------------|
| with:      | LED light source similar to Xenon technology, with integrated digital Image Processing Module, 15" LCD TFT monitor with LED backlight, USB/SD memory module, color systems |
| including: | Water Bottle USB Silicone Keyboard, with touchpad, US-English character set USB Flash Drive, 32 GB Mains Cord                                                              |