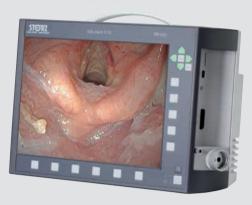

### TELE PACK X GI NEW

### Portable all-in-one camera system with LED illumination

From the doctor's office to training facilities through to the emergency room – the TELE PACK X GI is the right solution wherever an endoscopy system is required for cross-specialty mobile use. The compact, portable endoscopy system is suitable for a wide range of application fields, is ready for endoscopy applications with a few simple steps and delivers crystal-clear endoscopic images.

The all-in-one camera system combines in one unit:

- Monitor
- Camera control unit
- LED light source
- Insufflation pump
- Documentation unit

A light cable adaptor allows the unit to be used with **rigid endoscopes.** 